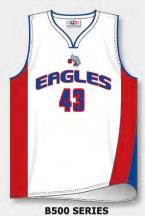

B1715

**AVAILABLE IN CUSTOM B500 SERIES** 

DRYFLEX - 100% POLYESTER - MOISTURE WICKING

· DRYFLEX SIDE INSERTS

· ELASTIC WAIST WITH DRAWSTRING

· 9" INSEAM - MENS

· 7" INSEAM - YOUTH

ADULT S M L XL 2XL YOUTH S M L XL