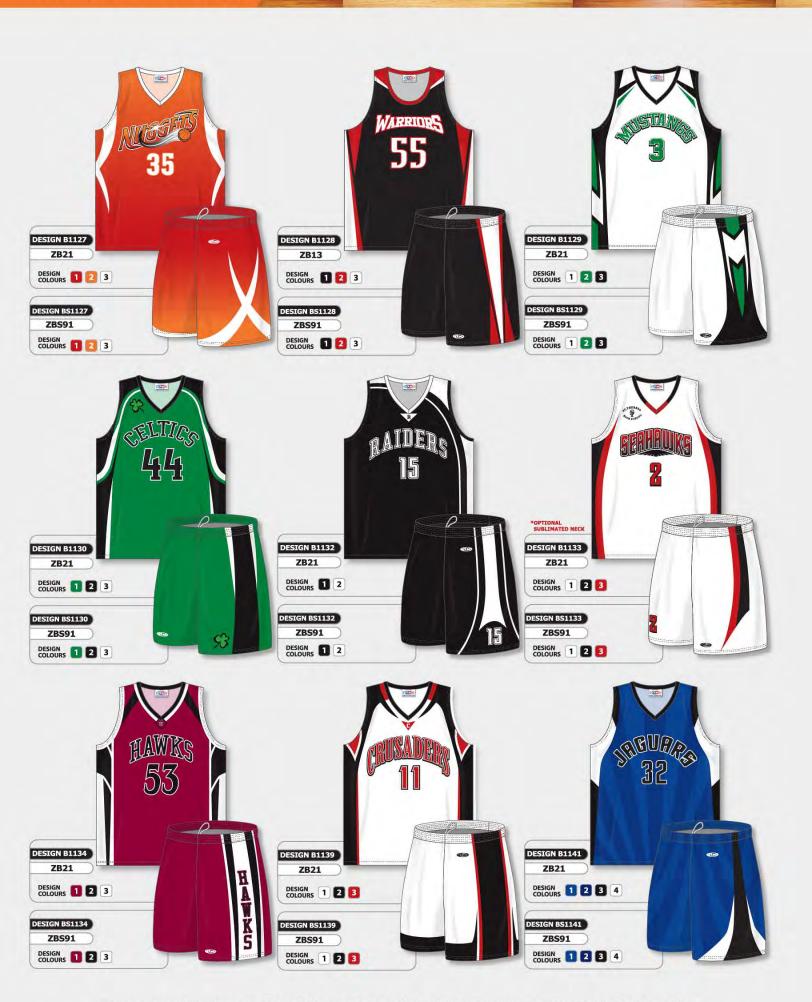

S300 SERIES** 

BSC1118



BSC1119





**BS300 SERIES** 

BSC1121

**BS300 SERIES** 

**BS300 SERIES** 



**BPC1122 BP400 SERIES** 





**BPC1124 BP500 SERIES** 



## **CUSTOM SUBLIMATION BASKETBALL PATTERNS**

#### SUBLIMATED BASKETBALL JERSEYS













# SUBLIMATED REVERSIBLE BASKETBALL JERSEYS



#### SUBLIMATED WARMUP SHIRTS





# **NECK STYLES**



# **ZBW10 SERIES**

SHORT SLEEVES

### **ZBWL10 SERIES**

LONG SLEEVES



**CREW NECK** 

# **ZBW20 SERIES**

SHORT SLEEVES

#### **ZBWL20 SERIES**

LONG SLEEVES



COLLAR

## **ZBW60 SERIES**

SHORT SLEEVES

**ZBWL60 SERIES** · LONG SLEEVES

### SUBLIMATED BASKETBALL SHORTS









### SUBLIMATED BASKETBALL PANTS







DESIGN BS1109

ZBS91

DESIGN 1 2 3



ESIGN BS1111

ZBS91

DESIGN 2 3

DESIGN BS1110

DESIGN 1 2 3

ZBS91

























# **SUBLIMATED WARMUPS**