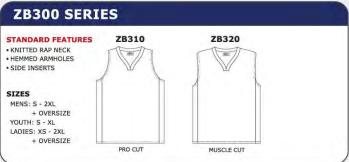

2019-2020

ATHLETIC KNIT BASKETBALL CATALOGUE CATALOGUE BASKETBALL ATHLETIC KNIT

- · DRYFLEX 100% POLYESTER MOISTURE WICKING
- · PRO CUT JERSEY
- KNITTED RAP NECK & HEMMED ARMHOLES WITH PIPING
- · DRYFLEX SIDE INSERTS

**AVAILABLE IN CUSTOM B300 SERIES** 

- · DRYFLEX 100% POLYESTER MOISTURE WICKING
- · PRO CUT REVERSIBLE JERSEY
- · CREW NECK

ADULT S M L XL 2XL

**AVAILABLE IN CUSTOM B300 SERIES** 

- POLYMESH 100% POLYESTER MIDWEIGHT MESH
- · TRADITIONAL CUT REVERSIBLE JERSEY
- · CREW NECK