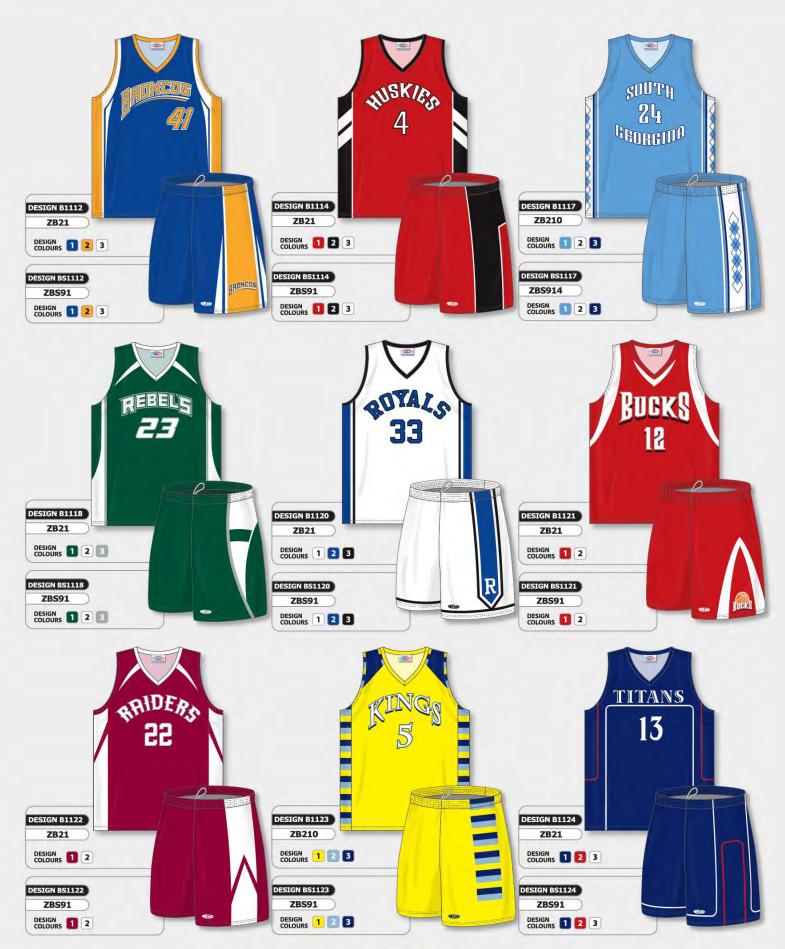

**BS300 SERIES** 

BSC1118



BSC1119





**BS300 SERIES** 

BSC1121

**BS300 SERIES** 

**BS300 SERIES** 



**BPC1122 BP400 SERIES** 





**BPC1124 BP500 SERIES** 



## **CUSTOM SUBLIMATION BASKETBALL PATTERNS**

#### SUBLIMATED BASKETBALL JERSEYS













# SUBLIMATED REVERSIBLE BASKETBALL JERSEYS



#### SUBLIMATED WARMUP SHIRTS





# **NECK STYLES**



# **ZBW10 SERIES**

SHORT SLEEVES

### **ZBWL10 SERIES**

LONG SLEEVES



**CREW NECK** 

# **ZBW20 SERIES**

SHORT SLEEVES

#### **ZBWL20 SERIES**

LONG SLEEVES



COLLAR

## **ZBW60 SERIES**

SHORT SLEEVES

**ZBWL60 SERIES** · LONG SLEEVES

### SUBLIMATED BASKETBALL SHORTS









### SUBLIMATED BASKETBALL PANTS







DESIGN BS1109

ZBS91

DESIGN 1 2 3



ESIGN BS1111

ZBS91

DESIGN 2 3

DESIGN BS1110

DESIGN 1 2 3

ZBS91

























# **SUBLIMATED WARMUPS**