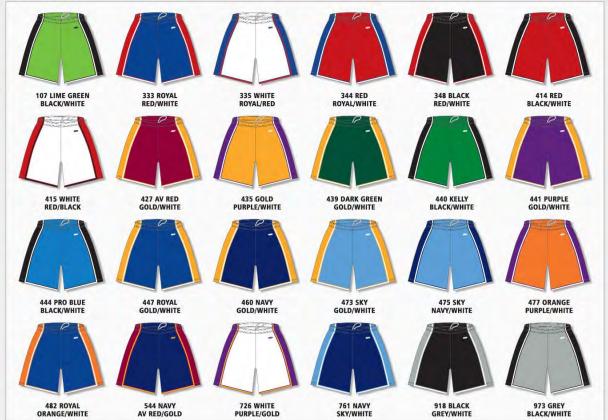

B1715

**AVAILABLE IN CUSTOM B500 SERIES** 

DRYFLEX - 100% POLYESTER - MOISTURE WICKING

· DRYFLEX SIDE INSERTS

· ELASTIC WAIST WITH DRAWSTRING

· 9" INSEAM - MENS

· 7" INSEAM - YOUTH

ADULT S M L XL 2XL YOUTH S M L XL