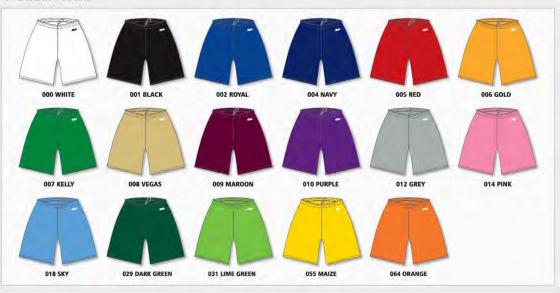

BS1735

**AVAILABLE IN CUSTOM BS300 SERIES** 

- · DRYFLEX 100% POLYESTER MOISTURE WICKING
- · PRO CUT JERSEY
- · KNITTED CREW NECK & ARMHOLE TRIM

S M L XL 2XL

LADIES XS S M L XL 2XL

3XL

MENS

**AVAILABLE IN CUSTOM B100 SERIES** 