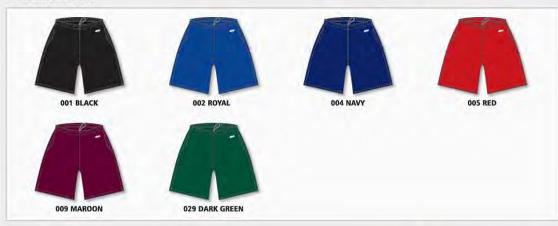

B1715

**AVAILABLE IN CUSTOM B500 SERIES** 

DRYFLEX - 100% POLYESTER - MOISTURE WICKING

· DRYFLEX SIDE INSERTS

· ELASTIC WAIST WITH DRAWSTRING

· 9" INSEAM - MENS

· 7" INSEAM - YOUTH

ADULT S M L XL 2XL YOUTH S M L XL