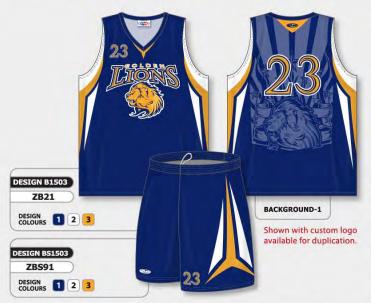

## **CUSTOM SUBLIMATION BASKETBALL PATTERNS**

#### SUBLIMATED BASKETBALL JERSEYS