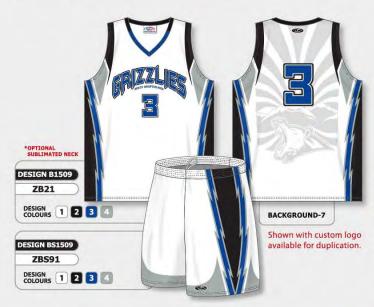

### SUBLIMATED BASKETBALL PANTS

DESIGN BS1109

ZBS91

DESIGN 1 2 3

ESIGN BS1111

ZBS91

DESIGN 2 3

DESIGN BS1110

DESIGN 1 2 3

ZBS91