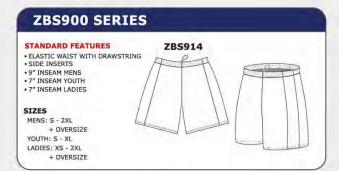

BS9145

**AVAILABLE IN CUSTOM BS200 SERIES** 

- · DRYFLEX 100% POLYESTER MOISTURE WICKING · DRYFLEX SIDE INSERTS
- ELASTIC WAIST WITH DRAWSTRING
- · 9" INSEAM MENS · 7" INSEAM LADIES
- 7" INSEAM YOUTH

| MENS   |    | S | М | L | XL | 2XL |
|--------|----|---|---|---|----|-----|
| LADIES | XS | S | М | L | XL | 2XL |
| YOUTH  |    | S | М | L | XL |     |