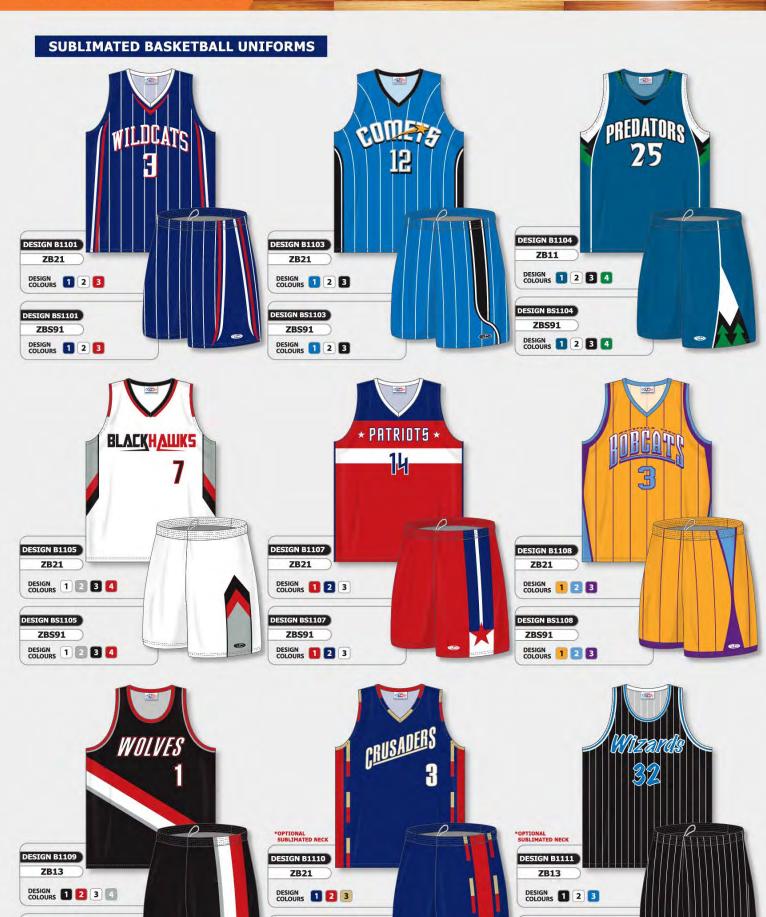

ERIES** 



**BS200 SERIES** 

BSC1116



**BS200 SERIES** 

BSC1117



**BS300 SERIES** 

BSC1118



BSC1119





**BS300 SERIES** 

BSC1121

**BS300 SERIES** 

**BS300 SERIES** 



**BPC1122 BP400 SERIES** 





**BPC1124 BP500 SERIES** 



## **CUSTOM SUBLIMATION BASKETBALL PATTERNS**

#### SUBLIMATED BASKETBALL JERSEYS













# SUBLIMATED REVERSIBLE BASKETBALL JERSEYS



#### SUBLIMATED WARMUP SHIRTS





# **NECK STYLES**



# **ZBW10 SERIES**

SHORT SLEEVES

### **ZBWL10 SERIES**

LONG SLEEVES



**CREW NECK** 

# **ZBW20 SERIES**

SHORT SLEEVES

#### **ZBWL20 SERIES**

LONG SLEEVES



COLLAR

## **ZBW60 SERIES**

SHORT SLEEVES

**ZBWL60 SERIES** · LONG SLEEVES

### SUBLIMATED BASKETBALL SHORTS









### SUBLIMATED BASKETBALL PANTS







DESIGN BS1109

ZBS91

DESIGN 1 2 3



ESIGN BS1111

ZBS91

DESIGN 2 3

DESIGN BS1110

DESIGN 1 2 3

ZBS91

























# **SUBLIMATED WARMUPS**