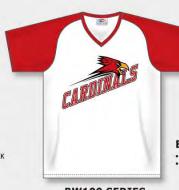

BC1112

- PRO CUT JERSEY
  KNITTED RAP NECK &
  SELF FABRIC ARMHOLE
  TRIM
- . SIDE INSERT PIPING

**B600 SERIES** 

BWC1114 SELF FABRIC V-NECK
 & SLEEVE TRIM

**BW200 SERIES** 

**BW100 SERIES** 

**BS200 SERIES** 