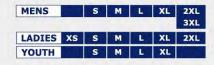

BS1735

**AVAILABLE IN CUSTOM BS300 SERIES** 

- · DRYFLEX 100% POLYESTER MOISTURE WICKING
- · PRO CUT JERSEY
- · KNITTED CREW NECK & ARMHOLE TRIM

S M L XL 2XL

LADIES XS S M L XL 2XL

3XL

MENS

**AVAILABLE IN CUSTOM B100 SERIES** 