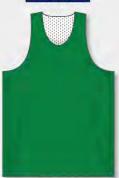

**AVAILABLE IN CUSTOM B300 SERIES** 

- · DRYFLEX 100% POLYESTER MOISTURE WICKING
- · PRO CUT REVERSIBLE JERSEY
- · CREW NECK

ADULT S M L XL 2XL

**AVAILABLE IN CUSTOM B300 SERIES** 

- POLYMESH 100% POLYESTER MIDWEIGHT MESH
- · TRADITIONAL CUT REVERSIBLE JERSEY
- · CREW NECK