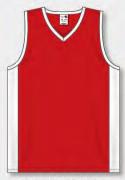

- DRYFLEX 100% POLYESTER MOISTURE WICKING

B2115

**AVAILABLE IN CUSTOM B200 SERIES** 

- DRYFLEX 100% POLYESTER MOISTURE WICKING
- PRO CUT JERSEY
- · SELF FABRIC V-NECK & ARMHOLE TRIM
- · DRYFLEX SIDE INSERTS