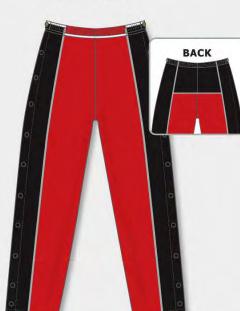

### SUBLIMATED BASKETBALL PANTS

DESIGN BS1109

ZBS91

DESIGN 1 2 3

ESIGN BS1111

ZBS91

DESIGN 2 3

DESIGN BS1110