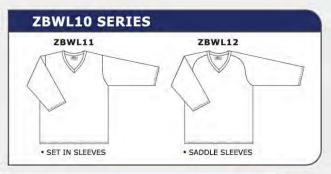

ANGLE INSERT
- KNITTED ARMHOLES
   PIPING ABOVE AND BELOW INSERT



BC1111

- PRO CUT JERSEY KNITTED RAP NECK
- HEMMED ARMHOLES
- WITH PIPING

   SIDE INSERTS WITH
- PIPING & CHEVRONS



BC1112

- PRO CUT JERSEY
  KNITTED RAP NECK &
  SELF FABRIC ARMHOLE
  TRIM
- . SIDE INSERT PIPING



**B600 SERIES** 



BWC1114 SELF FABRIC V-NECK
 & SLEEVE TRIM





**BW200 SERIES** 

**BW100 SERIES** 



**BS200 SERIES** 

BSC1116



**BS200 SERIES** 

BSC1117



**BS300 SERIES** 

BSC1118



BSC1119





**BS300 SERIES** 

BSC1121

**BS300 SERIES** 

**BS300 SERIES** 



**BPC1122 BP400 SERIES** 





**BPC1124 BP500 SERIES** 



## **CUSTOM SUBLIMATION BASKETBALL PATTERNS**

#### SUBLIMATED BASKETBALL JERSEYS













# SUBLIMATED REVERSIBLE BASKETBALL JERSEYS



#### SUBLIMATED WARMUP SHIRTS





# **NECK STYLES**



# **ZBW10 SERIES**

SHORT SLEEVES

### **ZBWL10 SERIES**

LONG SLEEVES



**CREW NECK** 

# **ZBW20 SERIES**

SHORT SLEEVES

#### **ZBWL20 SERIES**

LONG SLEEVES



COLLAR

## **ZBW60 SERIES**

SHORT SLEEVES

**ZBWL60 SERIES** · LONG SLEEVES

### SUBLIMATED BASKETBALL SHORTS









### SUBLIMATED BASKETBALL PANTS







DESIGN BS1109

ZBS91

DESIGN 1 2 3



ESIGN BS1111

ZBS91

DESIGN 2 3

DESIGN BS1110

DESIGN 1 2 3

ZBS91

























# **SUBLIMATED WARMUPS**