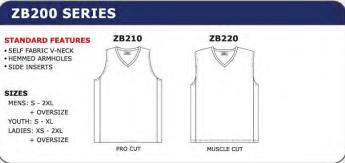

- DRYFLEX 100% POLYESTER MOISTURE WICKING

B2115

**AVAILABLE IN CUSTOM B200 SERIES** 

- DRYFLEX 100% POLYESTER MOISTURE WICKING
- PRO CUT JERSEY
- · SELF FABRIC V-NECK & ARMHOLE TRIM
- · DRYFLEX SIDE INSERTS