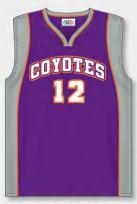

WITH DRAWSTRING 9" INSEAM HENS 5" INSEAM LADIES 7" INSEAM YOUTH

| MENS   |    | S | М | L | XL | 2XL |
|--------|----|---|---|---|----|-----|
| LADIES | XS | S | М | L | XL | 2XL |
| YOUTH  |    | S | М | L | XL |     |







BC1101

• PRO CUT JERSEY • SELF FABRIC V-NECK & HEMMED ARMHOLES



BC1102

• PRO CUT JERSEY
• SELF FABRIC V-NECK
& HEMMED ARMHOLES



BC1103

MUSCLE CUT JERSEY
 KNITTED V-NECK
 HEMMED ARMHOLES

**B300 SERIES** 



**B300 SERIES** 

BC1104

- PRO CUT JERSEY
   KNITTED V-NECK
   & ARMHOLE TRIM



- BC1105
   PRO CUT JERSEY
   SELF FABRIC V-NECK
  & ARMHOLE TRIM
   SIDE INSERT PIPING





**B300 SERIES** 

BC1106

- PRO CUT JERSEY
   KNITTED RAP NECK
   HEMMED ARMHOLES
- **B400 SERIES**



BC1107

- PRO CUT JERSEY
   KNITTED RAP NECK
   HEMMED ARMHOLES
   WITH PIPING



**B500 SERIES** 

BC1108

- MUSCLE CUT JERSEY
   KNITTED RAP NECK
   WITH HEMMED
- ARMHOLES · SIDE INSERT PIPING



BC1109

- PRO CUT JERSEY
   KNITTED RAP NECK & HEMMED ARMHOLES
  WITH PIPING
  SIDE INSERT TAPING



BC1110

- PRO CUT JERSEY
   KNITTED V-NECK WITH TRIANGLE INSERT
- KNITTED ARMHOLES
   PIPING ABOVE AND BELOW INSERT



BC1111

- PRO CUT JERSEY KNITTED RAP NECK
- HEMMED ARMHOLES
- WITH PIPING

   SIDE INSERTS WITH
- PIPING & CHEVRONS



BC1112

- PRO CUT JERSEY
  KNITTED RAP NECK &
  SELF FABRIC ARMHOLE
  TRIM
- . SIDE INSERT PIPING



**B600 SERIES** 



BWC1114 SELF FABRIC V-NECK
 & SLEEVE TRIM





**BW200 SERIES** 

**BW100 SERIES** 



**BS200 SERIES** 

BSC1116



**BS200 SERIES** 

BSC1117



**BS300 SERIES** 

BSC1118



BSC1119





**BS300 SERIES** 

BSC1121

**BS