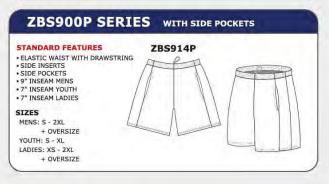

- DRYFLEX 100% POLYESTER MOISTURE WICKING ELASTIC WAIST WITH DRAWSTRING

- SIDE POCKETS
  9" INSEAM MENS
  5" INSEAM LADIES
  7" INSEAM YOUTH

| MENS   |    | S | M | L | XL | 2XL |
|--------|----|---|---|---|----|-----|
| LADIES | XS | S | М | L | XL | 2XL |
| YOUTH  |    | S | М | L | XL |     |