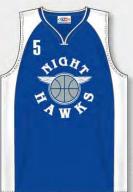

М | L | XL | 2XL |
| YOUTH  |    | S | М | L | XL |     |



BS1700



**AVAILABLE IN CUSTOM BS100 SERIES** POCKETS ADDITIONAL

- DRYFLEX 100% POLYESTER MOISTURE WICKING ELASTIC WAIST WITH DRAWSTRING 9" INSEAM HENS 5" INSEAM LADIES 7" INSEAM YOUTH

| MENS   |    | S | М | L | XL | 2XL |
|--------|----|---|---|---|----|-----|
| LADIES | XS | S | М | L | XL | 2XL |
| YOUTH  |    | S | М | L | XL |     |







BC1101

• PRO CUT JERSEY • SELF FABRIC V-NECK & HEMMED ARMHOLES



BC1102

• PRO CUT JERSEY
• SELF FABRIC V-NECK
& HEMMED ARMHOLES



BC1103

MUSCLE CUT JERSEY
 KNITTED V-NECK
 HEMMED ARMHOLES

**B300 SERIES** 



**B300 SERIES** 

BC1104

- PRO CUT JERSEY
   KNITTED V-NECK
   & ARMHOLE TRIM



- BC1105
   PRO CUT JERSEY
   SELF FABRIC V-NECK
  & ARMHOLE TRIM
   SIDE INSERT PIPING





**B300 SERIES** 

BC1106

- PRO CUT JERSEY
   KNITTED RAP NECK
   HEMMED ARMHOLES
- **B400 SERIES**



BC1107

- PRO CUT JERSEY
   KNITTED RAP NECK
   HEMMED ARMHOLES
   WITH PIPING



**B500 SERIES** 

BC1108

- MUSCLE CUT JERSEY
   KNITTED RAP NECK
   WITH HEMMED
- ARMHOLES · SIDE INSERT PIPING



BC1109

- PRO CUT JERSEY
   KNITTED RAP NECK & HEMMED ARMHOLES
  WITH PIPING
  SIDE INSERT TAPING



BC1110

- PRO CUT JERSEY
   KNITTED V-NECK WITH TRIANGLE INSERT
- KNITTED ARMHOLES
   PIPING ABOVE AND BELOW INSERT



BC1111

- PRO CUT JERSEY KNITTED RAP NECK
- HEMMED ARMHOLES
- WITH PIPING

   SIDE INSERTS WITH
- PIPING & CHEVRONS



BC1112

- PRO CUT JERSEY
  KNITTED RAP NECK &
  SELF FABRIC ARMHOLE
  TRIM
- . SIDE INSERT PIPING



**B600 SERIES** 



BWC1114 SELF FABRIC V-NECK
 & SLEEVE