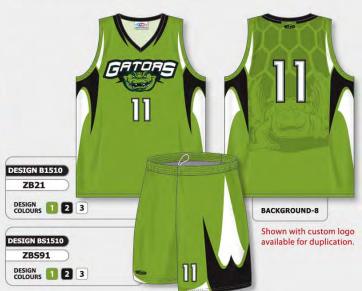

### SUBLIMATED BASKETBALL PANTS

DESIGN BS1109

ZBS91

DESIGN 1 2 3

ESIGN BS1111

ZBS91

DESIGN 2 3

DESIGN BS1110

DESIGN 1 2 3

ZBS91