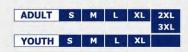

B1715

**AVAILABLE IN CUSTOM B500 SERIES** 

DRYFLEX - 100% POLYESTER - MOISTURE WICKING

· DRYFLEX SIDE INSERTS

· ELASTIC WAIST WITH DRAWSTRING

· 9" INSEAM - MENS

· 7" INSEAM - YOUTH

ADULT S M L XL 2XL YOUTH S M L XL