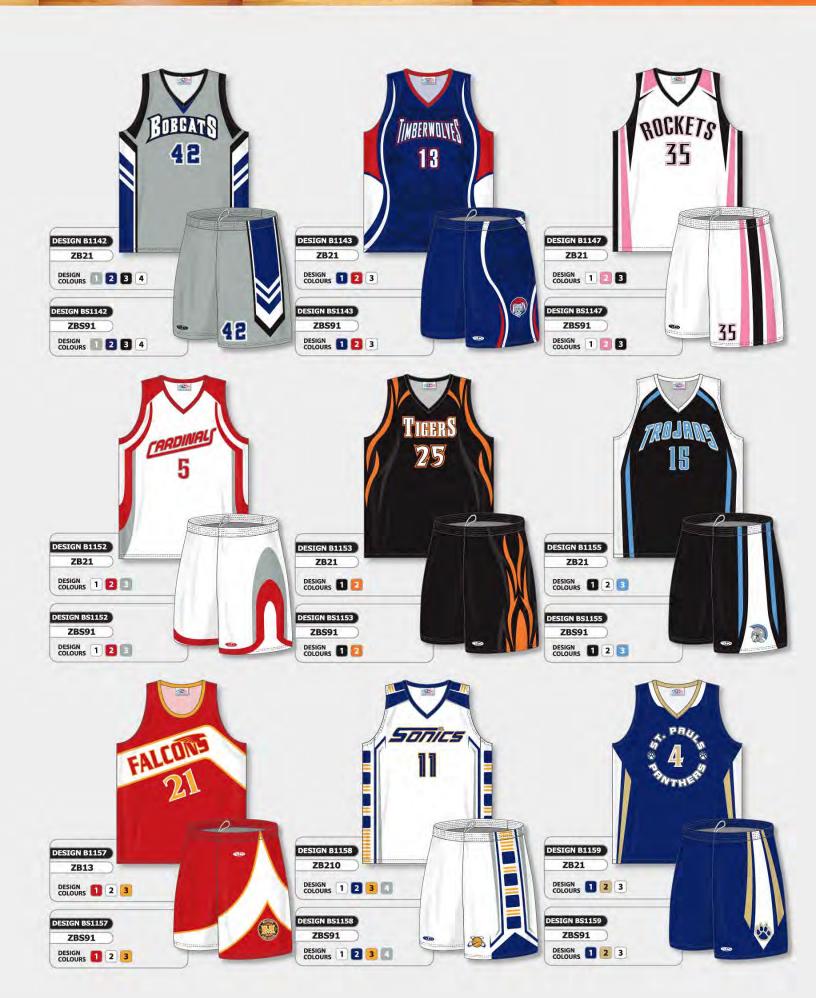

00 SERIES** 

BSC1118



BSC1119





**BS300 SERIES** 

BSC1121

**BS300 SERIES** 

**BS300 SERIES** 



**BPC1122 BP400 SERIES** 





**BPC1124 BP500 SERIES** 



## **CUSTOM SUBLIMATION BASKETBALL PATTERNS**

#### SUBLIMATED BASKETBALL JERSEYS













# SUBLIMATED REVERSIBLE BASKETBALL JERSEYS



#### SUBLIMATED WARMUP SHIRTS





# **NECK STYLES**



# **ZBW10 SERIES**

SHORT SLEEVES

### **ZBWL10 SERIES**

LONG SLEEVES



**CREW NECK** 

# **ZBW20 SERIES**

SHORT SLEEVES

#### **ZBWL20 SERIES**

LONG SLEEVES



COLLAR

## **ZBW60 SERIES**

SHORT SLEEVES

**ZBWL60 SERIES** · LONG SLEEVES

### SUBLIMATED BASKETBALL SHORTS









### SUBLIMATED BASKETBALL PANTS







DESIGN BS1109

ZBS91

DESIGN 1 2 3



ESIGN BS1111

ZBS91

DESIGN 2 3

DESIGN BS1110

DESIGN 1 2 3

ZBS91

























# **SUBLIMATED WARMUPS**