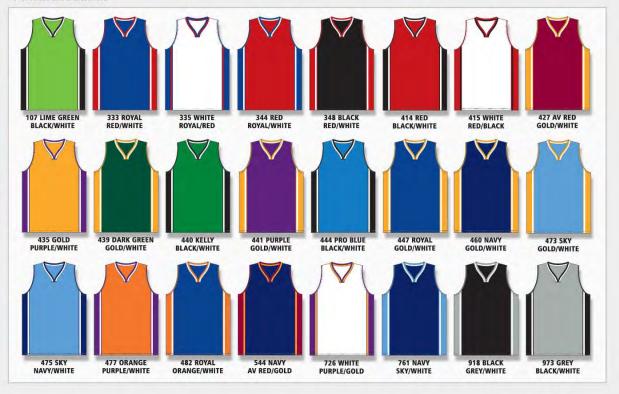

2019-2020

ATHLETIC KNIT BASKETBALL CATALOGUE CATALOGUE BASKETBALL ATHLETIC KNIT

- · DRYFLEX 100% POLYESTER MOISTURE WICKING
- · PRO CUT JERSEY
- KNITTED RAP NECK & HEMMED ARMHOLES WITH PIPING
- · DRYFLEX SIDE INSERTS