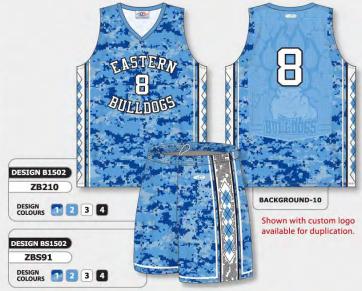

## **CUSTOM SUBLIMATION BASKETBALL PATTERNS**

#### SUBLIMATED BASKETBALL JERSEYS