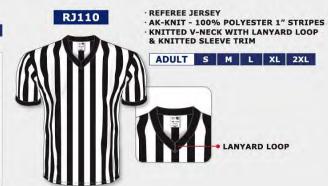

XL 2XL

3XL

MENS







**AVAILABLE IN CUSTOM B100 SERIES** 

- DRYFLEX 100% POLYESTER MOISTURE WICKING





B2115



**AVAILABLE IN CUSTOM B200 SERIES** 

- DRYFLEX 100% POLYESTER MOISTURE WICKING
- PRO CUT JERSEY
- · SELF FABRIC V-NECK & ARMHOLE TRIM
- · DRYFLEX SIDE INSERTS





BS9145



**AVAILABLE IN CUSTOM BS200 SERIES** 

- · DRYFLEX 100% POLYESTER MOISTURE WICKING · DRYFLEX SIDE INSERTS
- ELASTIC WAIST WITH DRAWSTRING
- · 9" INSEAM MENS · 7" INSEAM LADIES
- 7" INSEAM YOUTH

| MENS   |    | S | М | L | XL | 2XL |
|--------|----|---|---|---|----|-----|
| LADIES | XS | S | М | L | XL | 2XL |
| YOUTH  |    | S | М | L | XL |     |





**AVAILABLE IN CUSTOM B300 SERIES** 

- · DRYFLEX 100% POLYESTER MOISTURE WICKING
- · PRO CUT REVERSIBLE JERSEY
- · CREW NECK

ADULT S M L XL 2XL







**AVAILABLE IN CUSTOM B300 SERIES** 

- POLYMESH 100% POLYESTER MIDWEIGHT MESH
- · TRADITIONAL CUT REVERSIBLE JERSEY
- · CREW NECK





- DRYFLEX 100% POLYESTER MOISTURE WICKING ELASTIC WAIST WITH DRAWSTRING

- SIDE POCKETS
  9" INSEAM MENS
  5" INSEAM LADIES
  7" INSEAM YOUTH

| MENS   |    | S | M | L | XL | 2XL |
|--------|----|---|---|---|----|-----|
| LADIES | XS | S | М | L | XL | 2XL |
| YOUTH  |    | S | М | L | XL |     |



BS1700



**AVAILABLE IN CUSTOM BS100 SERIES** POCKETS ADDITIONAL

- DRYFLEX 100% POLYESTER MOISTURE WICKING ELASTIC WAIST WITH DRAWSTRING 9" INSEAM HENS 5" INSEAM LADIES 7" INSEAM YOUTH

| MENS   |    | S | М | L | XL | 2XL |
|--------|----|---|---|---|----|-----|
| LADIES | XS | S | М | L | XL | 2XL |
| YOUTH  |    | S | М | L | XL |     |







BC1101