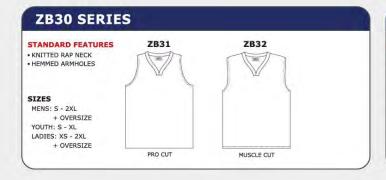

2019-2020

ATHLETIC KNIT BASKETBALL CATALOGUE CATALOGUE BASKETBALL ATHLETIC KNIT

- · DRYFLEX 100% POLYESTER MOISTURE WICKING
- · PRO CUT JERSEY
- KNITTED RAP NECK & HEMMED ARMHOLES WITH PIPING
- · DRYFLEX SIDE INSERTS

**AVAILABLE IN CUSTOM B300 SERIES** 

- · DRYFLEX 100% POLYESTER MOISTURE WICKING
- · PRO CUT REVERSIBLE JERSEY
- · CREW NECK

ADULT S M L XL 2XL

**AVAILABLE IN CUSTOM B300 SERIES** 

- POLYMESH 100% POLYESTER MIDWEIGHT MESH
- · TRADITIONAL CUT REVERSIBLE JERSEY
- · CREW NECK