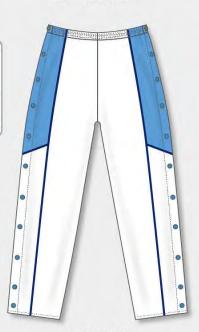

### SUBLIMATED BASKETBALL PANTS

DESIGN BS1109

ZBS91

DESIGN 1 2 3

ESIGN BS1111

ZBS91

DESIGN 2 3

DESIGN BS1110