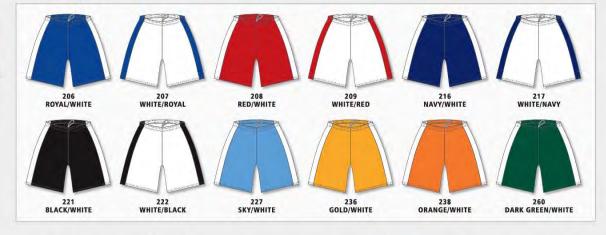

M BS300 SERIES** 



- · DRYFLEX 100% POLYESTER MOISTURE WICKING
- · PRO CUT JERSEY
- · KNITTED CREW NECK & ARMHOLE TRIM



S M L XL 2XL

LADIES XS S M L XL 2XL

3XL

MENS







**AVAILABLE IN CUSTOM B100 SERIES** 

- DRYFLEX 100% POLYESTER MOISTURE WICKING





B2115



**AVAILABLE IN CUSTOM B200 SERIES** 

- DRYFLEX 100% POLYESTER MOISTURE WICKING
- PRO CUT JERSEY
- · SELF FABRIC V-NECK & ARMHOLE TRIM
- · DRYFLEX SIDE INSERTS





BS9145



**AVAILABLE IN CUSTOM BS200 SERIES** 

- · DRYFLEX 100% POLYESTER MOISTURE WICKING · DRYFLEX SIDE INSERTS
- ELASTIC WAIST WITH DRAWSTRING
- · 9" INSEAM MENS · 7" INSEAM LADIES
- 7" INSEAM YOUTH

| MENS   |    | S | М | L | XL | 2XL |
|--------|----|---|---|---|----|-----|
| LADIES | XS | S | М | L | XL | 2XL |
| YOUTH  |    | S | М | L | XL |     |





**AVAILABLE IN CUSTOM B300 SERIES** 

- · DRYFLEX 100% POLYESTER MOISTURE WICKING
- · PRO CUT REVERSIBLE JERSEY
- · CREW NECK

ADULT S M L XL 2XL







**AVAILABLE IN CUSTOM B300 SERIES** 

- POLYMESH 100% POLYESTER MIDWEIGHT MESH
- · TRADITIONAL CUT REVERSIBLE JERSEY
- · CREW NECK





- DRYFLEX 100% POLYESTER MOISTURE WICKING ELASTIC WAIST WITH DRAWSTRING

- SIDE POCKETS
  9" INSEAM MENS
  5" INSEAM LADIES
  7" INSEAM YOUTH

| MENS   |    | S | M | L | XL | 2XL |
|--------|----|---|---|---|----|-----|
| LADIES | XS | S | М | L | XL | 2XL |
| YOUTH  |    | S | М | L | XL |     |



BS1700



**AVAILABLE IN CUSTOM BS100 SERIES** POCKETS ADDITIONAL

- DRYFLEX 100% POLYESTER MOISTURE WICKING ELASTIC WAIST WITH DRAWSTRING 9" INSEAM HENS 5" INSEAM LADIES 7" INSEAM YOUTH

| MENS   |    | S