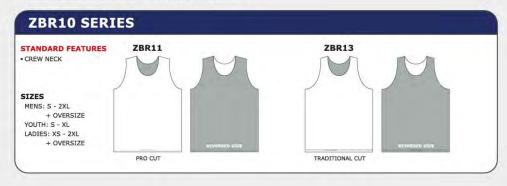

**AVAILABLE IN CUSTOM B300 SERIES** 

- · DRYFLEX 100% POLYESTER MOISTURE WICKING
- · PRO CUT REVERSIBLE JERSEY
- · CREW NECK

ADULT S M L XL 2XL

**AVAILABLE IN CUSTOM B300 SERIES** 

- POLYMESH 100% POLYESTER MIDWEIGHT MESH
- · TRADITIONAL CUT REVERSIBLE JERSEY
- · CREW NECK