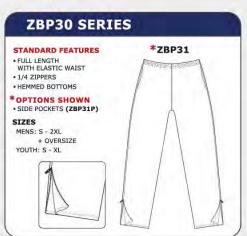

### SUBLIMATED BASKETBALL PANTS

DESIGN BS1109

ZBS91

DESIGN 1 2 3

ESIGN BS1111

ZBS91

DESIGN 2 3

DESIGN BS1110