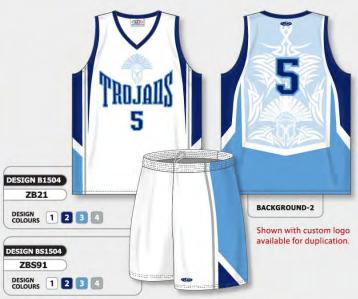

## **CUSTOM SUBLIMATION BASKETBALL PATTERNS**

#### SUBLIMATED BASKETBALL JERSEYS