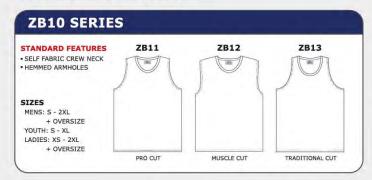

2019-2020

ATHLETIC KNIT BASKETBALL CATALOGUE CATALOGUE BASKETBALL ATHLETIC KNIT

- · DRYFLEX 100% POLYESTER MOISTURE WICKING
- · PRO CUT JERSEY
- KNITTED RAP NECK & HEMMED ARMHOLES WITH PIPING
- · DRYFLEX SIDE INSERTS