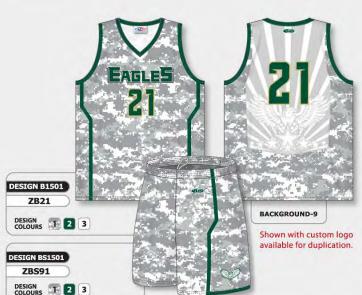

## **CUSTOM SUBLIMATION BASKETBALL PATTERNS**

#### SUBLIMATED BASKETBALL JERSEYS