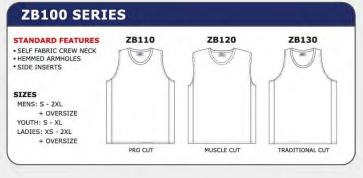

- DRYFLEX 100% POLYESTER MOISTURE WICKING

B2115

**AVAILABLE IN CUSTOM B200 SERIES** 

- DRYFLEX 100% POLYESTER MOISTURE WICKING
- PRO CUT JERSEY
- · SELF FABRIC V-NECK & ARMHOLE TRIM
- · DRYFLEX SIDE INSERTS