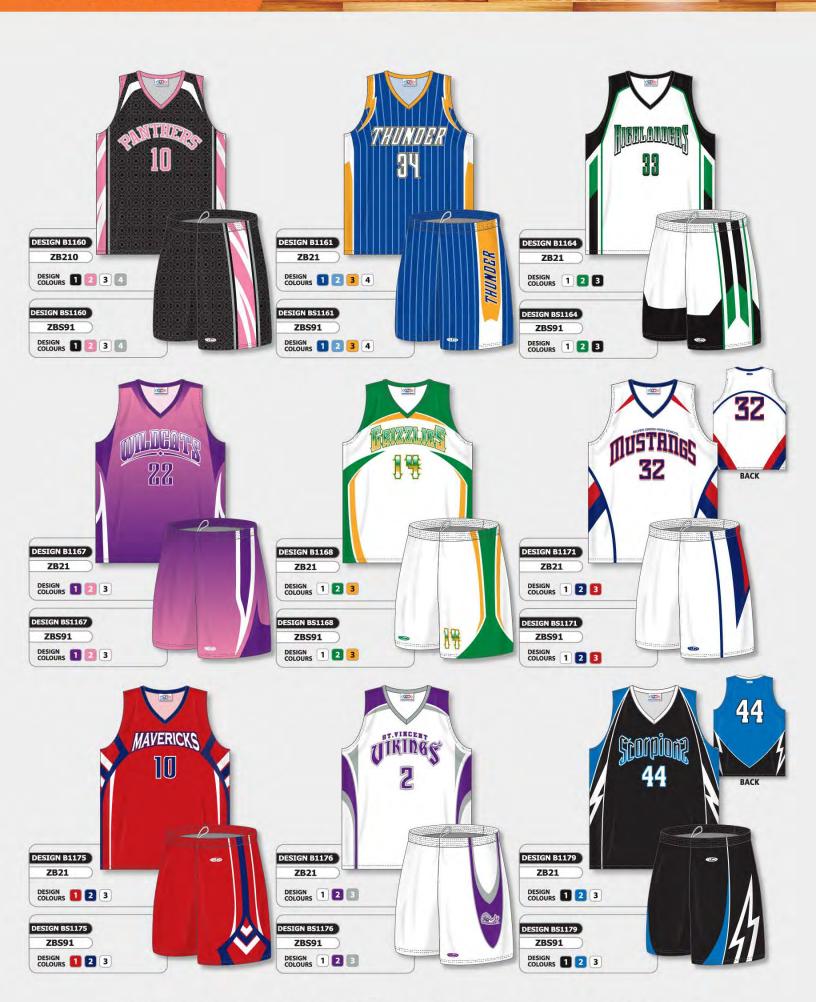

SERIES** 

BSC1118



BSC1119





**BS300 SERIES** 

BSC1121

**BS300 SERIES** 

**BS300 SERIES** 



**BPC1122 BP400 SERIES** 





**BPC1124 BP500 SERIES** 



## **CUSTOM SUBLIMATION BASKETBALL PATTERNS**

#### SUBLIMATED BASKETBALL JERSEYS













# SUBLIMATED REVERSIBLE BASKETBALL JERSEYS



#### SUBLIMATED WARMUP SHIRTS





# **NECK STYLES**



# **ZBW10 SERIES**

SHORT SLEEVES

### **ZBWL10 SERIES**

LONG SLEEVES



**CREW NECK** 

# **ZBW20 SERIES**

SHORT SLEEVES

#### **ZBWL20 SERIES**

LONG SLEEVES



COLLAR

## **ZBW60 SERIES**

SHORT SLEEVES

**ZBWL60 SERIES** · LONG SLEEVES

### SUBLIMATED BASKETBALL SHORTS









### SUBLIMATED BASKETBALL PANTS







DESIGN BS1109

ZBS91

DESIGN 1 2 3



ESIGN BS1111

ZBS91

DESIGN 2 3

DESIGN BS1110

DESIGN 1 2 3

ZBS91

























# **SUBLIMATED WARMUPS**