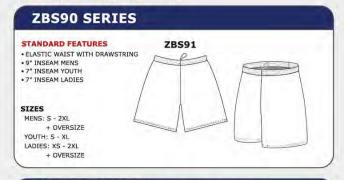

### SUBLIMATED BASKETBALL PANTS

DESIGN BS1109

ZBS91

DESIGN 1 2 3

ESIGN BS1111

ZBS91

DESIGN 2 3

DESIGN BS1110

DESIGN 1 2 3

ZBS91