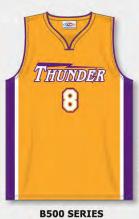

B1715

**AVAILABLE IN CUSTOM B500 SERIES** 

DRYFLEX - 100% POLYESTER - MOISTURE WICKING

· DRYFLEX SIDE INSERTS

· ELASTIC WAIST WITH DRAWSTRING

· 9" INSEAM - MENS

· 7" INSEAM - YOUTH

ADULT S M L XL 2XL YOUTH S M L XL