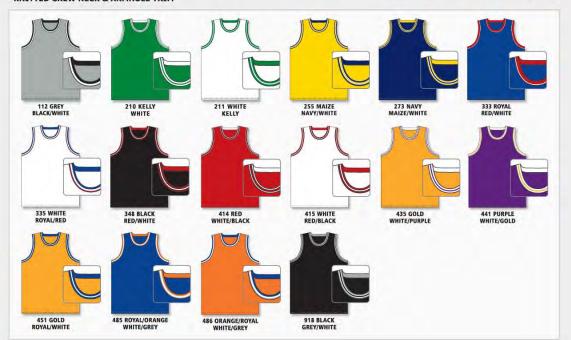

- DRYFLEX 100% POLYESTER MOISTURE WICKING

B2115

**AVAILABLE IN CUSTOM B200 SERIES** 

- DRYFLEX 100% POLYESTER MOISTURE WICKING
- PRO CUT JERSEY
- · SELF FABRIC V-NECK & ARMHOLE TRIM
- · DRYFLEX SIDE INSERTS