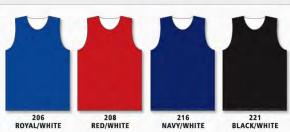

L XL 2XL

3XL

MENS







**AVAILABLE IN CUSTOM B100 SERIES** 

- DRYFLEX 100% POLYESTER MOISTURE WICKING





B2115



**AVAILABLE IN CUSTOM B200 SERIES** 

- DRYFLEX 100% POLYESTER MOISTURE WICKING
- PRO CUT JERSEY
- · SELF FABRIC V-NECK & ARMHOLE TRIM
- · DRYFLEX SIDE INSERTS





BS9145



**AVAILABLE IN CUSTOM BS200 SERIES** 

- · DRYFLEX 100% POLYESTER MOISTURE WICKING · DRYFLEX SIDE INSERTS
- ELASTIC WAIST WITH DRAWSTRING
- · 9" INSEAM MENS · 7" INSEAM LADIES
- 7" INSEAM YOUTH

| MENS   |    | S | М | L | XL | 2XL |
|--------|----|---|---|---|----|-----|
| LADIES | XS | S | М | L | XL | 2XL |
| YOUTH  |    | S | М | L | XL |     |





**AVAILABLE IN CUSTOM B300 SERIES** 

- · DRYFLEX 100% POLYESTER MOISTURE WICKING
- · PRO CUT REVERSIBLE JERSEY
- · CREW NECK

ADULT S M L XL 2XL







**AVAILABLE IN CUSTOM B300 SERIES** 

- POLYMESH 100% POLYESTER MIDWEIGHT MESH
- · TRADITIONAL CUT REVERSIBLE JERSEY
- · CREW NECK





- DRYFLEX 100% POLYESTER MOISTURE WICKING ELASTIC WAIST WITH DRAWSTRING

- SIDE POCKETS
  9" INSEAM MENS
  5" INSEAM LADIES
  7" INSEAM YOUTH

| MENS   |    | S | M | L | XL | 2XL |
|--------|----|---|---|---|----|-----|
| LADIES | XS | S | М | L | XL | 2XL |
| YOUTH  |    | S | М | L | XL |     |



BS1700



**AVAILABLE IN CUSTOM BS100 SERIES** POCKETS ADDITIONAL

- DRYFLEX 100% POLYESTER MOISTURE WICKING ELASTIC WAIST WITH DRAWSTRING 9" INSEAM HENS 5" INSEAM LADIES 7" INSEAM YOUTH

| MENS   |    | S | М | L | XL | 2XL |
|--------|----|---|---|---|----|-----|
| LADIES | XS | S | М | L | XL | 2XL |
| YOUTH  |    | S | М | L | XL |     |







BC110