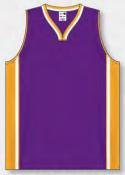

**AVAILABLE IN CUSTOM B300 SERIES** 

- · DRYFLEX 100% POLYESTER MOISTURE WICKING
- · PRO CUT REVERSIBLE JERSEY
- · CREW NECK

ADULT S M L XL 2XL

**AVAILABLE IN CUSTOM B300 SERIES** 

- POLYMESH 100% POLYESTER MIDWEIGHT MESH
- · TRADITIONAL CUT REVERSIBLE JERSEY
- · CREW NECK