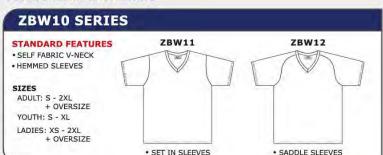

RIANGLE INSERT
- KNITTED ARMHOLES
   PIPING ABOVE AND BELOW INSERT



BC1111

- PRO CUT JERSEY KNITTED RAP NECK
- HEMMED ARMHOLES
- WITH PIPING

   SIDE INSERTS WITH
- PIPING & CHEVRONS



BC1112

- PRO CUT JERSEY
  KNITTED RAP NECK &
  SELF FABRIC ARMHOLE
  TRIM
- . SIDE INSERT PIPING



**B600 SERIES** 



BWC1114 SELF FABRIC V-NECK
 & SLEEVE TRIM





**BW200 SERIES** 

**BW100 SERIES** 



**BS200 SERIES** 

BSC1116



**BS200 SERIES** 

BSC1117



**BS300 SERIES** 

BSC1118



BSC1119





**BS300 SERIES** 

BSC1121

**BS300 SERIES** 

**BS300 SERIES** 



**BPC1122 BP400 SERIES** 





**BPC1124 BP500 SERIES** 



## **CUSTOM SUBLIMATION BASKETBALL PATTERNS**

#### SUBLIMATED BASKETBALL JERSEYS













# SUBLIMATED REVERSIBLE BASKETBALL JERSEYS



#### SUBLIMATED WARMUP SHIRTS





# **NECK STYLES**



# **ZBW10 SERIES**

SHORT SLEEVES

### **ZBWL10 SERIES**

LONG SLEEVES



**CREW NECK** 

# **ZBW20 SERIES**

SHORT SLEEVES

#### **ZBWL20 SERIES**

LONG SLEEVES



COLLAR

## **ZBW60 SERIES**

SHORT SLEEVES

**ZBWL60 SERIES** · LONG SLEEVES

### SUBLIMATED BASKETBALL SHORTS









### SUBLIMATED BASKETBALL PANTS







DESIGN BS1109

ZBS91

DESIGN 1 2 3



ESIGN BS1111

ZBS91

DESIGN 2 3

DESIGN BS1110

DESIGN 1 2 3

ZBS91

























# **SUBLIMATED WARMUPS**