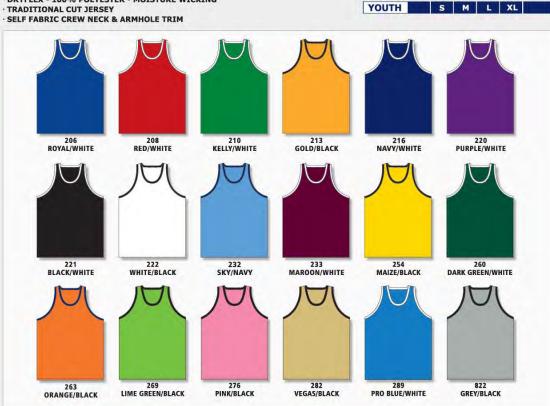

2019-2020



ATHLETIC KNIT BASKETBALL CATALOGUE CATALOGUE BASKETBALL ATHLETIC KNIT



- · DRYFLEX 100% POLYESTER MOISTURE WICKING
- · PRO CUT JERSEY
- KNITTED RAP NECK & HEMMED ARMHOLES WITH PIPING
- · DRYFLEX SIDE INSERTS









B1715

**AVAILABLE IN CUSTOM B500 SERIES** 



DRYFLEX - 100% POLYESTER - MOISTURE WICKING

· DRYFLEX SIDE INSERTS

· ELASTIC WAIST WITH DRAWSTRING

· 9" INSEAM - MENS

· 7" INSEAM - YOUTH

ADULT S M L XL 2XL YOUTH S M L XL



BS1735

**AVAILABLE IN CUSTOM BS300 SERIES** 



- · DRYFLEX 100% POLYESTER MOISTURE WICKING
- · PRO CUT JERSEY
- · KNITTED CREW NECK & ARMHOLE TRIM



S M L XL 2XL

LADIES XS S M L XL 2XL

3XL

MENS







**AVAILABLE IN CUSTOM B100 SERIES** 

- DRYFLEX 100% POLYESTER MOISTURE WICKING





B2115



**AVAILABLE IN CUSTOM B200 SERIES** 

- DRYFLEX 100% POLYESTER MOISTURE WICKING
- PRO CUT JERSEY
- · SELF FABRIC V-NECK & ARMHOLE TRIM
- · DRYFLEX SIDE INSERTS





BS9145



**AVAILABLE IN CUSTOM BS200 SERIES** 

- · DRYFLEX 100% POLYESTER MOISTURE WICKING · DRYFLEX SIDE INSERTS
- ELASTIC WAIST WITH DRAWSTRING
- · 9" INSEAM MENS · 7" INSEAM LADIES
- 7" INSEAM YOUTH

| MENS   |    | S | М | L | XL | 2XL |
|--------|----|---|---|---|----|-----|
| LADIES | XS | S | М | L | XL | 2XL |
| YOUTH  |    | S | М | L | XL |     |





**AVAILABLE IN CUSTOM B300 SERIES** 

- · DRYFLEX 100% POLYESTER MOISTURE WICKING
- · PRO CUT REVERSIBLE JERSEY
- · CREW NECK

ADULT S M L XL 2XL







**AVAILABLE IN CUSTOM B300 SERIES** 

- POLYMESH 100% POLYESTER MIDWEIGHT MESH
- · TRADITIONAL CUT REVE