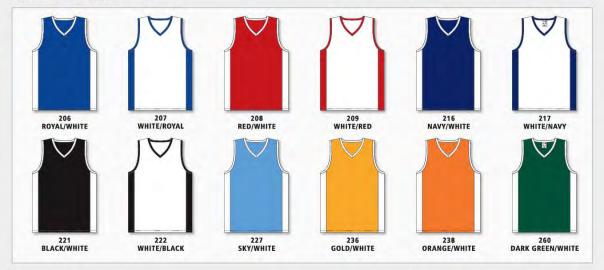

- DRYFLEX 100% POLYESTER MOISTURE WICKING

B2115

**AVAILABLE IN CUSTOM B200 SERIES** 

- DRYFLEX 100% POLYESTER MOISTURE WICKING
- PRO CUT JERSEY
- · SELF FABRIC V-NECK & ARMHOLE TRIM
- · DRYFLEX SIDE INSERTS