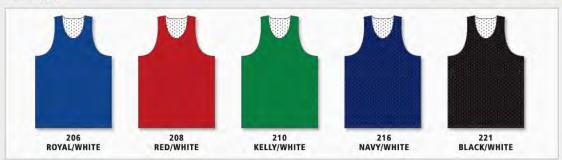

**AVAILABLE IN CUSTOM B300 SERIES** 

- · DRYFLEX 100% POLYESTER MOISTURE WICKING
- · PRO CUT REVERSIBLE JERSEY
- · CREW NECK

ADULT S M L XL 2XL

**AVAILABLE IN CUSTOM B300 SERIES** 

- POLYMESH 100% POLYESTER MIDWEIGHT MESH
- · TRADITIONAL CUT REVERSIBLE JERSEY
- · CREW NECK