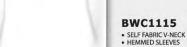

BC1112

- PRO CUT JERSEY
  KNITTED RAP NECK &
  SELF FABRIC ARMHOLE
  TRIM
- . SIDE INSERT PIPING

**B600 SERIES** 

BWC1114 SELF FABRIC V-NECK
 & SLEEVE TRIM

**BW200 SERIES** 

**BW100 SERIES** 

**BS200 SERIES** 