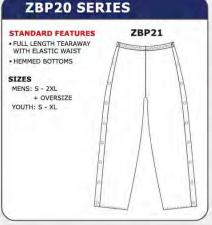

### SUBLIMATED BASKETBALL PANTS

DESIGN BS1109

ZBS91

DESIGN 1 2 3

ESIGN BS1111

ZBS91

DESIGN 2 3

DESIGN BS1110