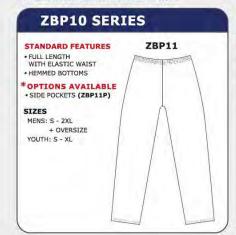

### SUBLIMATED BASKETBALL PANTS

DESIGN BS1109

ZBS91

DESIGN 1 2 3

ESIGN BS1111

ZBS91

DESIGN 2 3

DESIGN BS1110