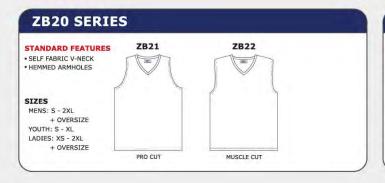

- DRYFLEX 100% POLYESTER MOISTURE WICKING

B2115

**AVAILABLE IN CUSTOM B200 SERIES** 

- DRYFLEX 100% POLYESTER MOISTURE WICKING
- PRO CUT JERSEY
- · SELF FABRIC V-NECK & ARMHOLE TRIM
- · DRYFLEX SIDE INSERTS