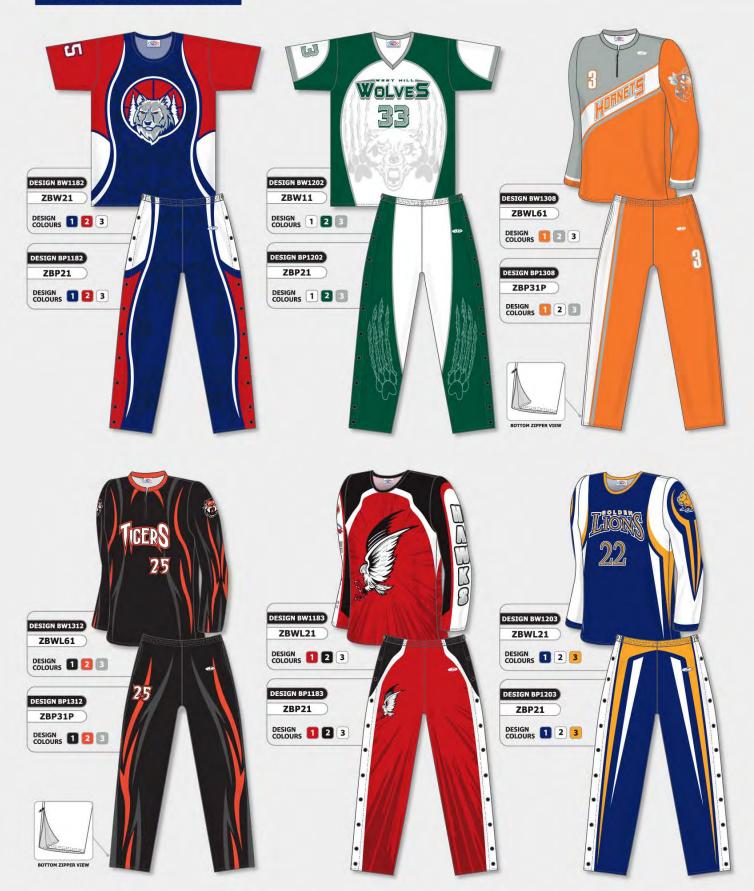

0 SERIES** 

BSC1121

**BS300 SERIES** 

**BS300 SERIES** 



**BPC1122 BP400 SERIES** 





**BPC1124 BP500 SERIES** 



## **CUSTOM SUBLIMATION BASKETBALL PATTERNS**

#### SUBLIMATED BASKETBALL JERSEYS













# SUBLIMATED REVERSIBLE BASKETBALL JERSEYS



#### SUBLIMATED WARMUP SHIRTS





# **NECK STYLES**



# **ZBW10 SERIES**

SHORT SLEEVES

### **ZBWL10 SERIES**

LONG SLEEVES



**CREW NECK** 

# **ZBW20 SERIES**

SHORT SLEEVES

#### **ZBWL20 SERIES**

LONG SLEEVES



COLLAR

## **ZBW60 SERIES**

SHORT SLEEVES

**ZBWL60 SERIES** · LONG SLEEVES

### SUBLIMATED BASKETBALL SHORTS









### SUBLIMATED BASKETBALL PANTS







DESIGN BS1109

ZBS91

DESIGN 1 2 3



ESIGN BS1111

ZBS91

DESIGN 2 3

DESIGN BS1110

DESIGN 1 2 3

ZBS91

























# **SUBLIMATED WARMUPS**