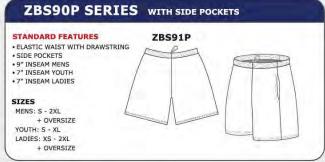

BS1700

**AVAILABLE IN CUSTOM BS100 SERIES** POCKETS ADDITIONAL

- DRYFLEX 100% POLYESTER MOISTURE WICKING ELASTIC WAIST WITH DRAWSTRING 9" INSEAM HENS 5" INSEAM LADIES 7" INSEAM YOUTH

| MENS   |    | S | М | L | XL | 2XL |
|--------|----|---|---|---|----|-----|
| LADIES | XS | S | М | L | XL | 2XL |
| YOUTH  |    | S | М | L | XL |     |